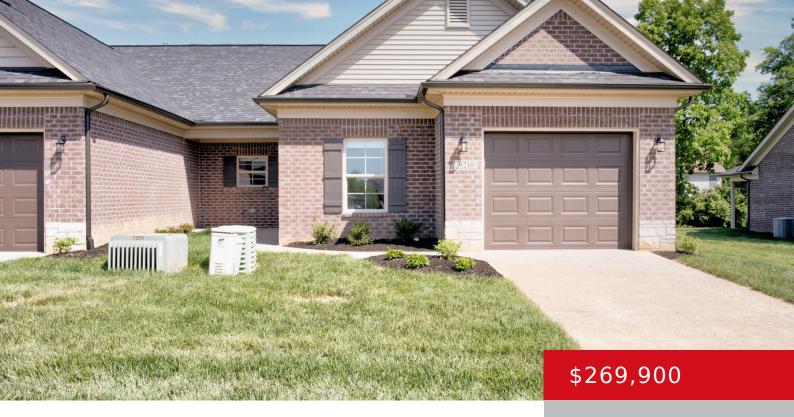

#### **LOT 12 CLUBVIEW DR, LOUISVILLE, KY 40291**

https://zhomesre.com

Welcome to Glenmary Village! These all brick new construction patio homes offer an open floor plan with 2 bedrooms, 2 full baths, granite countertops, vinyl plank flooring, and 9 ft ceilings. Large primary bedroom with a walk-in shower, double bowl vanity, and oversized closet. Covered front and back porches. Attached garage. Excellent location and price! [...]

### **Basics**

**Type:** Condominium **Status:** Pending

**Bedrooms: 2** beds **Bathrooms: 2** baths

**Area: 1286** sq ft **Lot size: 0** sq ft

Year built: 2024 County Or Parish: Jefferson

**Subdivision Name:** GLENMARY VILLAGE **Bathrooms Full:** 2

# **Building Details**

**Stories:** 1, 1 **Electric:** Residential

**Roof:** Shingle **Construction Materials:** Brick

**Garage Spaces:** 1 **Basement:** None

## **Amenities & Features**

Cooling: Central Air Exterior Features: Patio, Porch

**Utilities:** Electricity Connected, Public Sewer, Public Water Laundry Features: In Unit

Parking Features: Attached