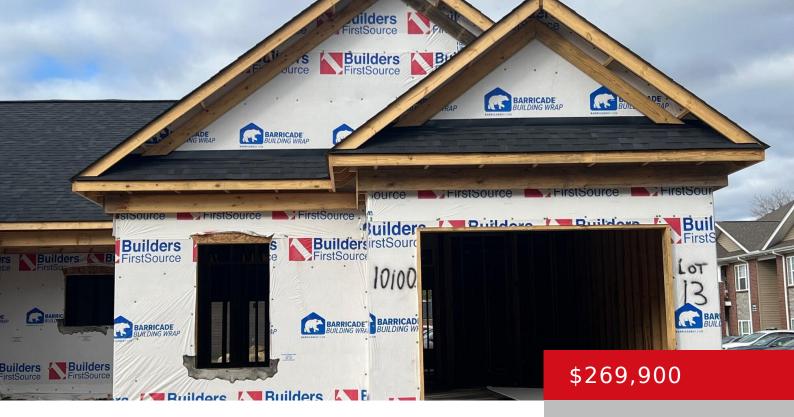

# LOT 13 DEER VISTA DR, LOUISVILLE, KY 40291

https://zhomesre.com

LAST NEW CONSTRUCTION HOME IN GLENMARY VILLAGE GARDENS II! Welcome to Glenmary Village! These all brick new construction patio homes offer an open floor plan with 2 bedrooms, 2 full baths, granite countertops, vinyl plank flooring, and 9 ft ceilings. Large primary bedroom with a walk-in shower, double bowl vanity, and oversized closet. Covered front [...]

#### **Basics**

**Type:** Condominium **Status:** Active

Bedrooms: 2 beds Bathrooms: 2 baths

**Area: 1286** sq ft **Lot size: 0** sq ft

Year built: 2024 County Or Parish: Jefferson

**Subdivision Name:** GLENMARY VILLAGE **Bathrooms Full:** 2

## **Building Details**

**Stories:** 1, 1 **Electric:** Residential

**Roof:** Shingle **Construction Materials:** Brick

Garage Spaces: 1 Basement: None