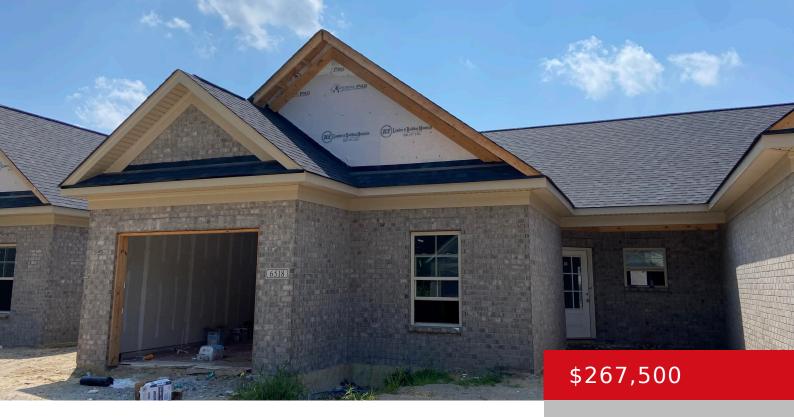

# LOT 136 BLUM FARM CT, LOUISVILLE, KY 40291

https://zhomesre.com

FHA & VA APPROVED!!! NEW PATIO HOMES IN FERNDALE GARDENS!!! THIS IS THE LAST SECTION OF THIS BEAUTIFUL DEVELOPMENT. All brick homes with open floor plans. Beautiful kitchen cabinetry with granite countertops. Vaulted great room. Spacious primary bedroom with private bath, double bowl vanity, walk-in shower, and large walk-in closet. Attached garage and covered porch. [...]

#### **Basics**

Type: Condominium Status: Active

**Bedrooms: 2** beds **Bathrooms: 2** baths

**Area: 1286** sq ft **Lot size: 0** sq ft

Year built: 2024 County Or Parish: Jefferson

**Subdivision Name:** FERNDALE GARDENS **Bathrooms Full:** 2

## **Building Details**

Foundation Details: Slab

Electric: Residential

Roof: Shingle

**Construction Materials:** Brick, Brk/Ven **Garage Spaces:** 1

Basement: None