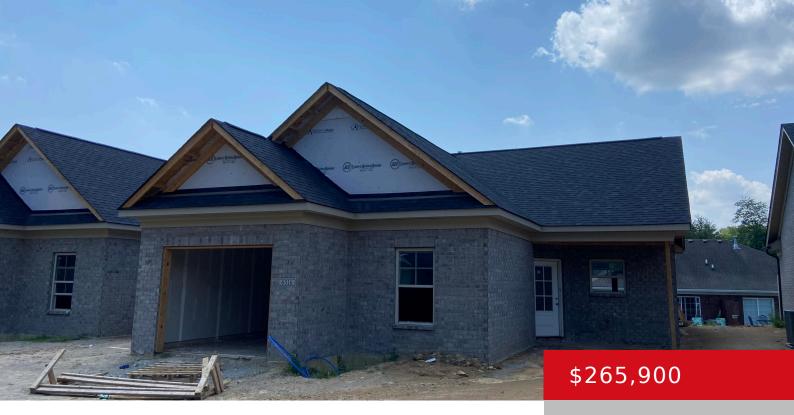

# LOT 137 BLUM FARM CT, LOUISVILLE, KY 40291

https://zhomesre.com

FHA & VA APPROVED!!! NEW PATIO HOMES IN FERNDALE GARDENS!!! THIS IS THE LAST SECTION OF THIS BEAUTIFUL DEVELOPMENT. All brick homes with open floor plans. Beautiful kitchen cabinetry with granite countertops. Vaulted great room. Spacious primary bedroom with private bath, double bowl vanity, walk-in shower, and large walk-in closet. Attached garage and covered porch. [...]

#### **Basics**

Type: Condominium Status: Pending

Bedrooms: 2 beds Bathrooms: 2 baths

**Area: 1286** sq ft **Lot size: 0** sq ft

Year built: 2024 County Or Parish: Jefferson

**Subdivision Name:** FERNDALE GARDENS **Bathrooms Full:** 2

## **Building Details**

Foundation Details: Slab

Stories: 1, 1

Electric: Residential

Roof: Shingle

**Construction Materials:** Brick, Brk/Ven **Garage Spaces:** 1

Basement: None