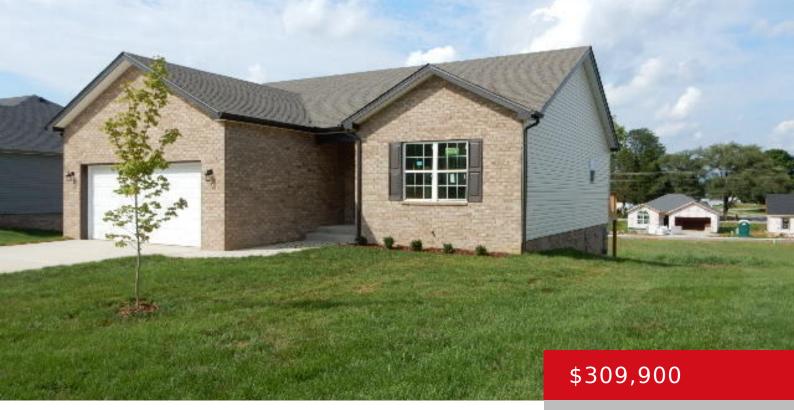

# LOT 15 GREENWELL CROSSING, LEBANON JUNCTION, KY 40150

https://zhomesre.com

New construction with walk out basement. Still time to choose colors and cabinets. Helen Heights is a new subdivision close to Exit 112 and Bernheim.

- 3 beds
- 2 baths
- Single Family Residence
- Active
- 1256 sq ft

#### Basics

Type: Single Family Residence Bedrooms: 3 beds Area: 1256 sq ft Year built: 2024 County Or Parish: Bullitt Bathrooms Full: 2 Status: Active Bathrooms: 2 baths Lot size: 0 sq ft Lot Features: Irregular Subdivision Name: Helen Heights