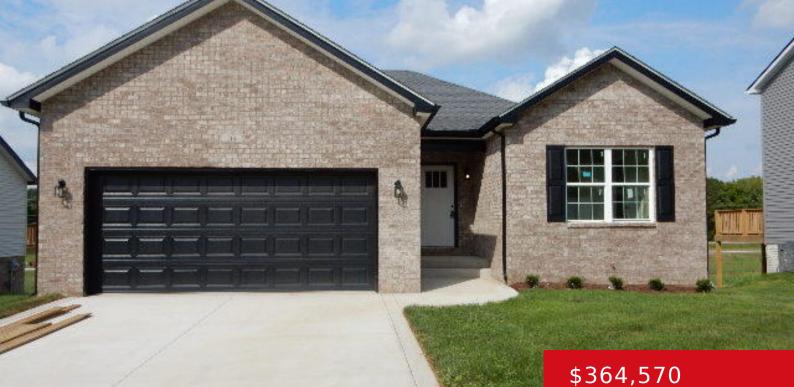

#### LOT 16 GREENWELL CROSSING, LEBANON **JUNCTION, KY 40150**

https://zhomesre.com

New Construction in new convenient subdivision Helen Heights. Still time to choose colors, cabinets. Don't miss these walk out lots with basements.

### Basics

Type: Single Family Residence Bedrooms: 4 beds Area: 1717 sq ft Year built: 2024 County Or Parish: Bullitt Bathrooms Full: 2 Status: Active Bathrooms: 2 baths Lot size: 0 sq ft Lot Features: Irregular Subdivision Name: Helen Heights

## **Building Details**

Foundation Details: Poured Concrete Electric: Residential Roof: Shingle Garage Spaces: 2 Stories: 1 Fencing: None Construction Materials: Brk/Ven, Vinyl Siding Basement: Finished, Unfinished