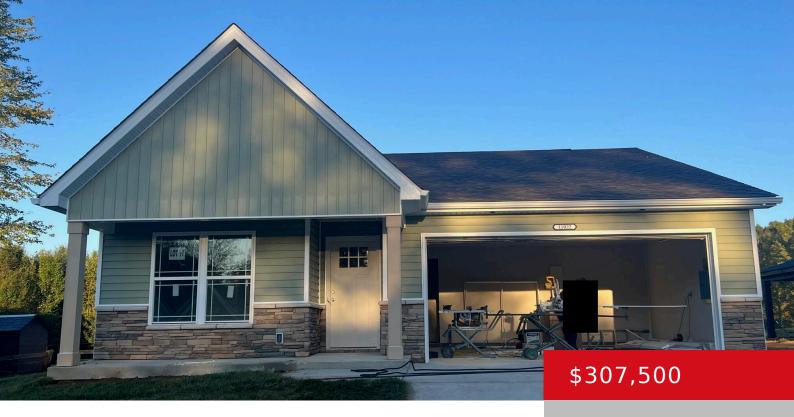

# LOT 17 NICOLAS FARMS, LOUISVILLE, KY 40229

https://zhomesre.com

BUILDER WILL PAY \$2,500 TOWARDS BUYER'S CLOSING COSTS. Welcome to Nicolas Farms! Brand new homes priced from \$299-\$350k! 1 and 2 story plans! Lot 17 is a 1326 sq ft one story plan with an upgraded larger front porch, 3 bedrooms, 2 full baths, and a covererd back patio that overlooks the pond! Kitchen has [...]

#### **Basics**

**Type:** Single Family Residence **Status:** Active

**Bedrooms: 3** beds **Bathrooms: 2** baths

**Area: 1326** sq ft **Lot size: 10018.8** sq ft

Year built: 2024 County Or Parish: Jefferson

## **Building Details**

Stories: 1 Electric: Residential

**Roof:** Shingle **Construction Materials:** Stone, Vinyl Siding

**Garage Spaces:** 2 **Basement:** None