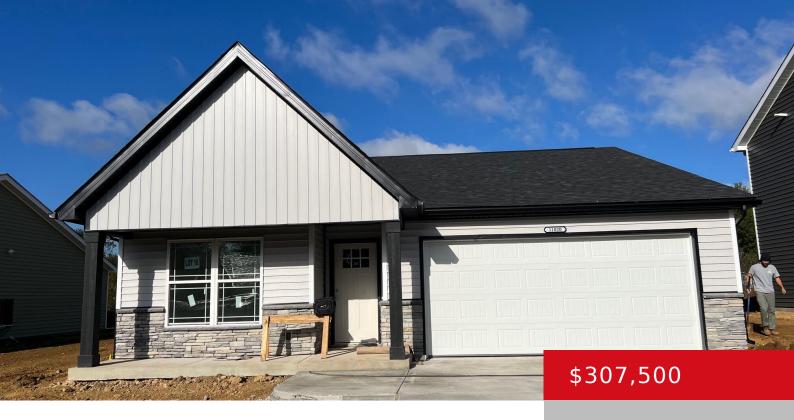

#### LOT 18 NICOLAS FARMS, LOUISVILLE, KY 40229

https://zhomesre.com

BUILDER WILL PAY \$2,500 TOWARDS BUYER'S CLOSING COSTS. Welcome to Nicolas Farms! Brand new homes priced from \$299-\$350k! 1 and 2 story plans! Lot 18 is a 1326 sq ft one story plan with an upgraded larger front porch, 3 bedrooms, 2 full baths, and a covered back patio that overlooks the pond! Kitchen has [...]

- 3 beds
- 2 baths
- Single Family Residence
- Pending
- 1326 sq ft

#### Basics

Type: Single Family Residence Bedrooms: 3 beds Area: 1326 sq ft Year built: 2024 Subdivision Name: Nicolas Farms Status: Pending Bathrooms: 2 baths Lot size: 10018.8 sq ft County Or Parish: Jefferson Bathrooms Full: 2

### **Building Details**

| Stories: 1       | Electric: Residential                       |
|------------------|---------------------------------------------|
| Roof: Shingle    | Construction Materials: Stone, Vinyl Siding |
| Garage Spaces: 2 | Basement: None                              |