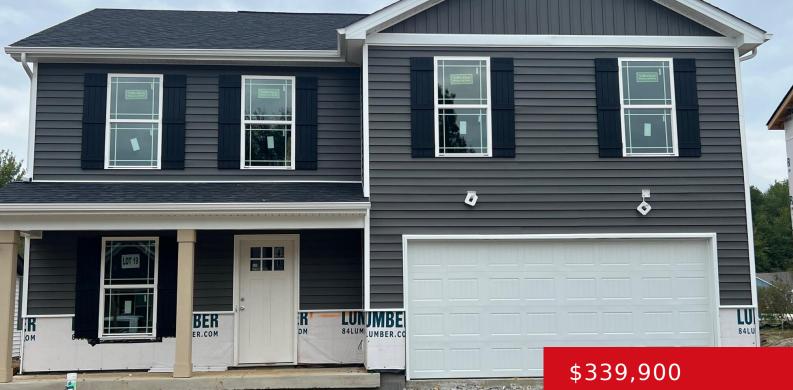

#### LOT 19 NICOLAS FARMS, LOUISVILLE, KY 40229

https://zhomesre.com

Welcome to Nicolas Farms! The builder will pay \$2500 towards the buyers' closing costs. Brand new 1 & 2 story homes priced from \$299,900-\$350k! This home is a 2015 sq ft two-story plan with 4 bedrooms and 2.5 baths, an ugraded larger front porch and an upgraded covered back patio that overlooks the pond! Kitchen [...]

- 4 beds
- 3 baths
- Single Family Residence
- Active
- 2015 sq ft

### Basics

Type: Single Family Residence Bedrooms: 4 beds Area: 2015 sq ft Year built: 2024 County Or Parish: Jefferson Bathrooms Full: 2 Status: Active Bathrooms: 3 baths Lot size: 6098.4 sq ft Lot Features: Level Subdivision Name: Nicolas Farms

# **Building Details**

| Stories: 2       | Electric: Residential                       |
|------------------|---------------------------------------------|
| Roof: Shingle    | Construction Materials: Stone, Vinyl Siding |
| Garage Spaces: 2 | Basement: None                              |

# **Amenities & Features**

Cooling: Central AirExterior Features: Patio, PorchUtilities: Electricity Connected, Public Sewer, Public<br/>WaterParking Features: Attached, Driveway

Heating: Forced Air