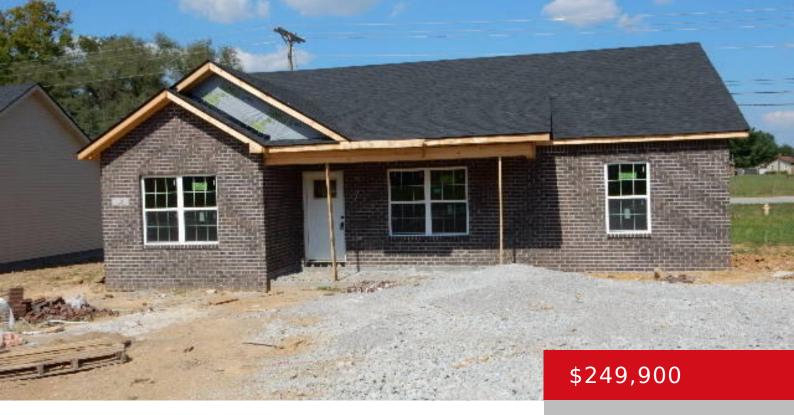

# LOT 27 DIANE CT, LEBANON JUNCTION, KY 40150

https://zhomesre.com

New Construction in New Subdivision, Convenient location, close to school, Bernheim and X-way I-65.

- 3 hads
- 2 haths
- Single Family Residence
- Active
- 1200 sq ft

#### **Basics**

**Type:** Single Family Residence **Status:** Active

Bedrooms: 3 beds

Area: 1200 sq ft

Lot size: 8712 sq ft

Year built: 2024 Lot Features: Easement

County Or Parish: Bullitt Subdivision Name: Helen Heights