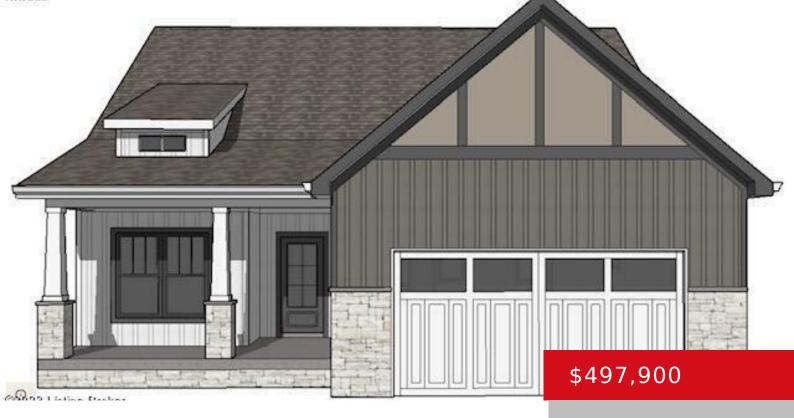

LOT 31 WASHINGTON BLVD, LOUISVILLE, KY 40242

https://zhomesre.com

PRESTIGE BUILDERS INC. Family owned and operated custom home builder since 1968 proudly introduces The Evergreen Plan. In the beautiful Lyndon Green Subdivision. This is a PROPOSED BUILD, and will feature 4-bedrooms, loft, and 3 full baths. This well designed floor plan features a first floor primary bedroom with pass through bath, laundry room, and [...]

- 4 beds
- 3 baths
- Single Family Residence
- Residentia
- Active
- 2181 sq f

### Basics

Category: Residential Status: Active Bathrooms: 3 baths Lot size: 11598 sq ft Lot Features: Corner Subdivision Name: NONE Type: Single Family Residence Bedrooms: 4 beds Area: 2181 sq ft Year built: 2024 County Or Parish: Jefferson Bathrooms Full: 3