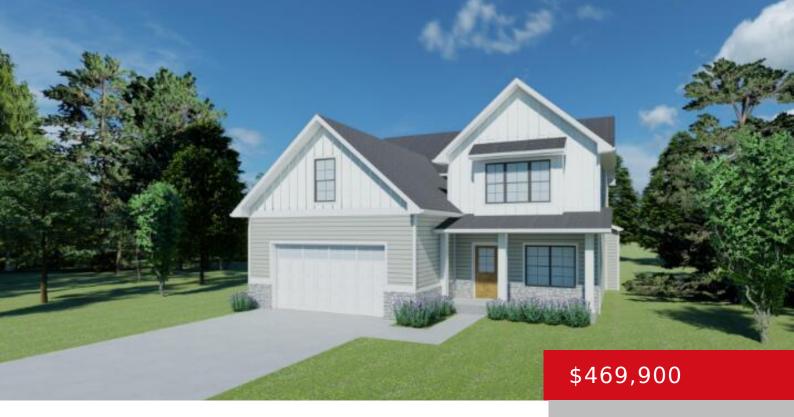

# LOT 36 WASHINGTON BLVD, LOUISVILLE, KY 40242

https://zhomesre.com

PRESTIGE BUILDERS INC. Family owned and operated custom home builder since 1968 proudly introduces The Magnolia Plan. In the beautiful Lyndon Green Subdivision. This is a PROPOSED BUILD, and will features 4-bedrooms, 3 full baths, well designed this house has everything you need! Tall 9' ceilings on the first floor, with plenty of natural light. [...]

#### **Basics**

Category: Residential Type: Single Family Residence

**Status:** Active **Bedrooms: 4** beds

Bathrooms: 3 baths Area: 2016 sq ft

**Lot size: 8702** sq ft **Year built:** 2024

Lot Features: Corner County Or Parish: Jefferson