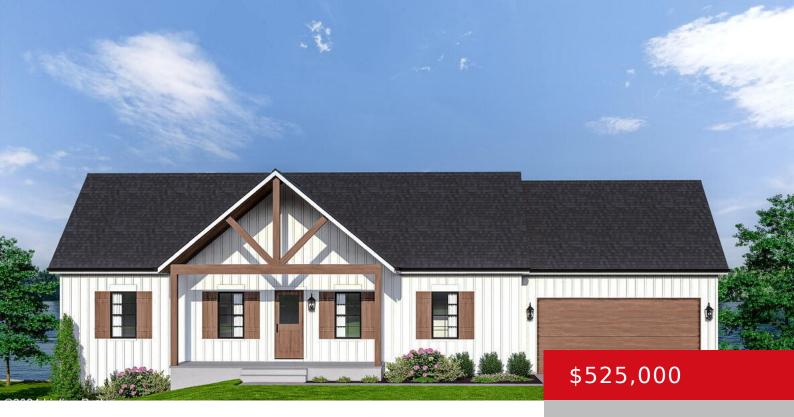

### **LOT 4 GUNNER RD, PEONIA, KY 42726**

https://zhomesre.com

Welcome to your future -Home Sweet Lake Home-. This proposed build offers an unparalleled opportunity to create a home tailored to your unique tastes and lifestyle. Nestled between woods in a lakefront lot, this home offers breathtaking backyard views of the lake, ensuring a tranquil and picturesque living experience. With large windows throughout, natural light [...]

#### **Basics**

**Type:** Single Family Residence

Bedrooms: 3 beds
Area: 2102 sq ft

Year built: 2024

**Subdivision Name: BARTON SHORES** 

**Status:** Active

Bathrooms: 2 baths

Lot size: 68389.2 sq ft

# **Building Details**

**Foundation Details:** Poured Concrete **Stories:** 1

Electric: Residential Fencing: None

Roof: Shingle Construction Materials: Stucco, Vinyl Siding

**Garage Spaces:** 2 **Basement:** Finished, Partially finished

## **Amenities & Features**

Cooling: Central Air

Exterior Features: Water Front, Deck, Lake,

Hot Tub

Parking Features: Attached

**Fireplaces Total:** 1

**Utilities:** Electricity Connected, Septic

System, Public Water