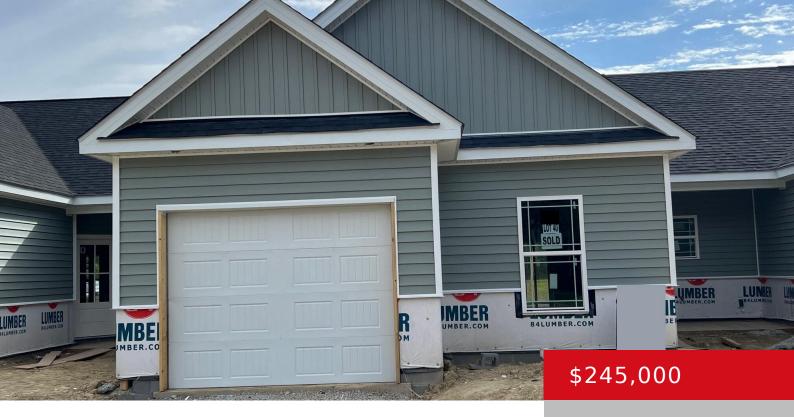

# LOT 40 BROOKLEY PLACE, LOUISVILLE, KY 40229

https://zhomesre.com

Welcome to Brookley Place! New patio homes under 250k!
BUILDER WILL PAY \$2500 TOWARD BUYER'S CLOSING COSTS.
Brookley Place is a great place to live! These new homes will feature an open floor plan! Kitchen with tons of cabinets, granite countertops and a center island! Vaulted Great room w/ ceiling fan! Large Primary bedroom! Primary [...]

#### **Basics**

**Type:** Condominium **Status:** Active

Bedrooms: 2 beds Bathrooms: 2 baths

**Area: 1260** sq ft **Lot size: 0** sq ft

Year built: 2024 County Or Parish: Jefferson

**Subdivision Name:** BROOKLEY PLACE **Bathrooms Full:** 2

## **Building Details**

Foundation Details: Slab

Electric: Residential

Roof: Shingle

**Construction Materials:** Stone, Vinyl Siding Garage Spaces: 1

Basement: None