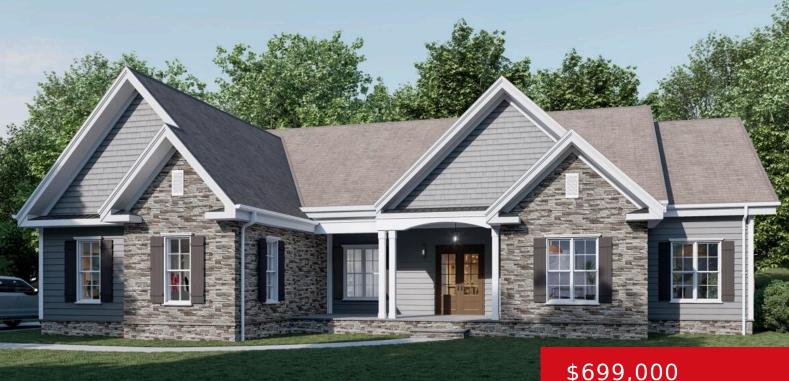

#### LOT 43 FERNDALE DR, ELIZABETHTOWN, KY 42701

https://zhomesre.com

Welcome to the newly constructed Lot 43 Ferndale Dr. This 3 bed, 3 bathroom home located in the highly desired Fernwood subdivision is situated on a beautiful 1.3+- acre lot. The attached two car garage will give you plenty of room for a car or storage. As you walk in the front door you will [...]

#### \$699,000

### Basics

Type: Single Family Residence Bedrooms: 3 beds Area: 2150 sq ft Year built: 2025 Subdivision Name: FERNWOOD Status: Active Bathrooms: 3 baths Lot size: 56628 sq ft County Or Parish: Hardin Bathrooms Full: 2

## **Building Details**

| Stories: 1       | Electric: Residential                       |
|------------------|---------------------------------------------|
| Roof: Shingle    | Construction Materials: Stone, Vinyl Siding |
| Garage Spaces: 2 | Basement: Unfinished                        |