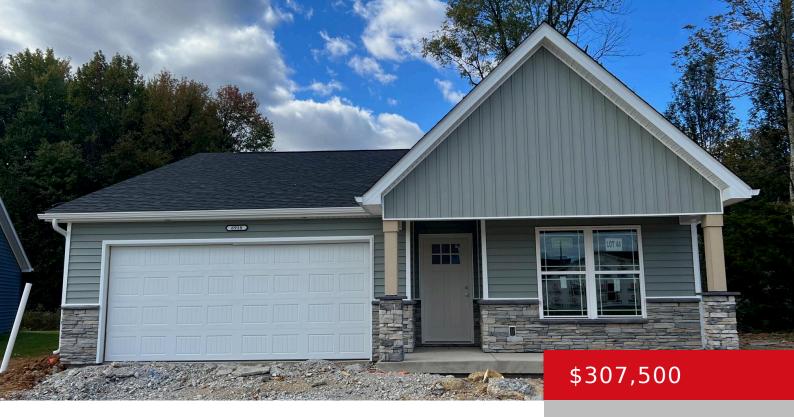

# LOT 44 NICOLAS FARMS, LOUISVILLE, KY 40229

https://zhomesre.com

BUILDER WILL PAY \$2,500 TOWARDS BUYER'S CLOSING COSTS. Welcome to Nicolas Farms! Brand new homes priced from \$299-\$350k! 1 and 2 story plans! This home is a 1326 sq ft one story plan with an upgraded larger front porch, 3 bedrooms, 2 full baths, and a covererd back patio that overlooks a private backyard! This [...]

#### **Basics**

**Type:** Single Family Residence **Status:** Active

Bedrooms: 3 beds

Area: 1326 sq ft

Bathrooms: 2 baths

Lot size: 7840.8 sq ft

Year built: 2024 County Or Parish: Jefferson

**Subdivision Name:** Nicolas Farms **Bathrooms Full:** 2

## **Building Details**

**Stories:** 1 **Electric:** Residential

**Roof:** Shingle **Construction Materials:** Stone, Vinyl Siding

**Garage Spaces:** 2 **Basement:** None