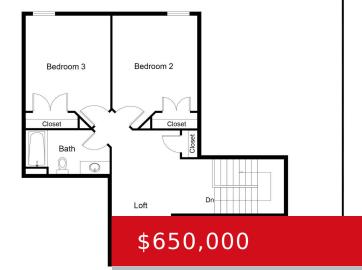

# LOT 58 LINCOLN HILL WAY, LOUISVILLE, KY 40245

https://zhomesre.com

NEW HOME in PROGRESS from Unbridled Homes, award winning builders of Homearama '23! This new floor plan is a 1.5 story open layout design. Your main floor primary suite includes a 12' deep walk-in closet, double vanity, and tile shower. You'll love your kitchen's custom cabinetry, large island, and walk-in pantry. Both additional bedrooms and [...]

#### **Basics**

**Type:** Single Family Residence **Status:** Active

Bedrooms: 3 beds

Area: 2280 sq ft

Lot size: 10621 sq ft

Year built: 2024 County Or Parish: Jefferson

**Subdivision Name: MEREMONT Bathrooms Full: 2** 

#### **Rooms**

**Rooms Total: 15** 