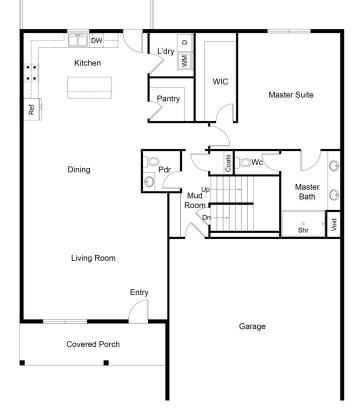

# LOT 58 LINCOLN HILL WAY, LOUISVILLE, KY 40245

https://zhomesre.com

NEW HOME in PROGRESS from Unbridled Homes, award winning builders of Homearama '23! This new floor plan is a 1.5 story open layout design. Your main floor primary suite includes a 12' deep walk-in closet, double vanity, and tile shower. You'll love your kitchen's custom cabinetry, large island, and walk-in pantry. Both additional bedrooms and [...]

#### **Basics**

**Type:** Single Family Residence **Status:** Active

Bedrooms: 3 beds

Area: 2280 sq ft

Lot size: 10621 sq ft

Year built: 2024 County Or Parish: Jefferson

**Subdivision Name: MEREMONT Bathrooms Full: 2** 

#### **Rooms**

**Rooms Total: 15** 

## **Building Details**

Foundation Details: Poured Concrete Stories: 2

Electric: Residential Roof: Shingle

**Construction Materials:** Wood Frame, Stone, Fiber Cement Garage Spaces: 2

**Basement:** Unfinished