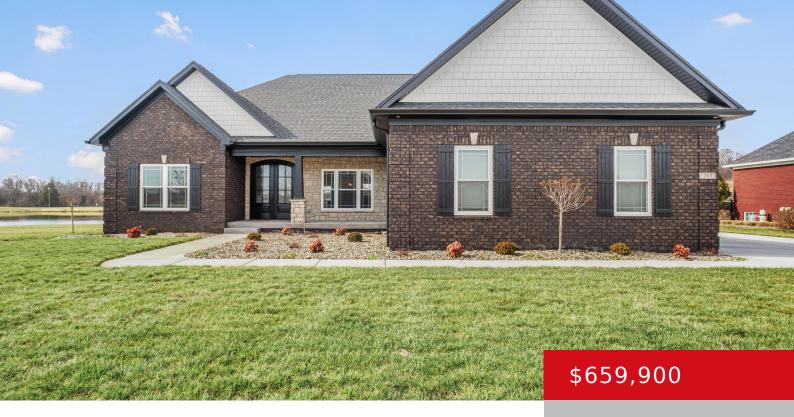

# LOT 8 CLEVELAND CT, SHEPHERDSVILLE, KY 40165

https://zhomesre.com

Build this house or any other plan on this 1 acre lot. This is a proposed build by E & J Homes. The "Ellie" floor plan is a 4 Bedroom 2 Full Bath 2240 sq/ft Brick Ranch home with a basement setting on 1 Acre in a cul de sac. This home will come with [...]

#### **Basics**

**Type:** Single Family Residence **Status:** Active

**Bedrooms: 4** beds **Bathrooms: 2** baths

**Area: 2240** sq ft **Lot size: 43995.6** sq ft

Year built: 2024 Lot Features: DeadEnd, Irregular

## **Building Details**

**Foundation Details:** Poured Concrete **Stories:** 1

**Electric:** Residential **Fencing:** None

**Roof:** Shingle **Construction Materials:** Brk/Ven, Fiber Cement

Garage Spaces: 2 Basement: Unfinished

### **Amenities & Features**

**Cooling:** Central Air **Exterior Features:** Porch, Deck

Utilities: Electricity Connected, Propane, Septic System, Public Parking Features: Entry Side

Water

**Heating:** Electric, Heat Pump